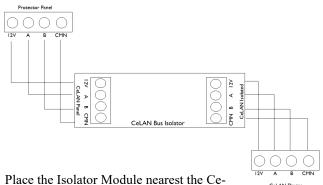

## Wiring

The Ce-Isolator should be located on the far side of the suspected noise generating device nearest the Ce-LAN device(s) it is protecting

Place the Isolator Module nearest the Ce-LAN device. The Isolator can also be placed before a Ce-Ex (Expansion Module) providing up to 10 Isolated outputs