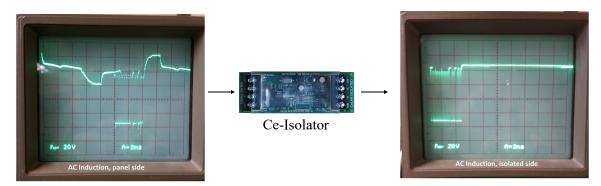

## **Ce-Isolator**

AC Induction as seen induced on the CeLAN data bus

The same CeLAN data bus as seen after the Ce-Isolator. The Isolator eliminates the AC induced noise cleaning up the bus for better performance