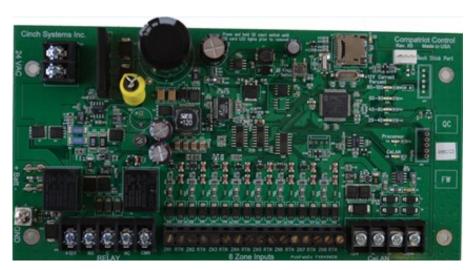

# Compatriot

**Intrusion Detection Control Panel** 

Product Part #: CCU-IDS

Product Datasheet: DS-CCU-IDS Rev A

Complies with Underwriters Laboratories (UL) Standard for National Industrial Security Systems for the Protection of Classified Material, UL 2050.

**TCP Reporting with Cellular Backup** 

SD Memory Card for System Backup and Event Recording

CustomerService@CinchSystems.com www.cinchsystems.com Phone: 763.497.1059

100% AES Encrypted FIPS 197 Cert#1125

#### **Fully Encrypted for High-Security Applications**

The Compatriot Intrusion Detection System delivers advanced AES encrypted protection for both new and existing high security alarm installations.

Compatriot's expansion capability provides secure, 128-bit AES encrypted communication between all CeLAN devices connected to the system. Utilizing CeLAN sensors the system provides that secure communication all the way into the sensor to protect against system tampering.

### **Features**

- AES Encrypted CeLAN Communications
- Cinch Stick Field upgradable
- Removable Micro SD Card.
   Store and Download up 233
   Million Events.
- 8 Hardwire Inputs—On-Board

- 12VDC backup battery
- 5A Auxiliary power
- 102 User Codes
- 4 Partitions
- 100 Zones

- 40 CeLAN Devices
- 5A Auxiliary power
- CeLAN Metric Tracking
- Conditional Outputs
- Touch Screen Controlled

## **Specifications**

**Input Power:** 24VAC nominal (16 VAC minimum, 35VAC maximum)

Input Supervision: 8 Supervised input, 3.0K ohm EOL resistor

**Board Dimensions:** 8.125 (L) X 4.25 (W)

**Operating Temperature:** 32° to 120° F (0° to 49° C). Up to 140° F or