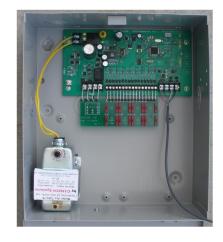

## **Specifications**

**Input Power:** 24VAC nominal (16 VAC minimum, 35VAC maximum)

Input Supervision: 8 Supervised input, 3.0K ohm EOL resistor

**Board Dimensions:** 8.125 (L) X 4.25 (W)

**Operating Temperature:** 32° to 120° F (0° to 49° C). Up to 140° F or

60° C under temporary conditions.

**Storage Temperature:** -30° to 140° F (-34° to 60° C)

Maximum Humidity: 90% relative humidity, non-condensing

SD Memory: 2, 4, 8, 16, or 32 GB Standard SD Card or Micro SD