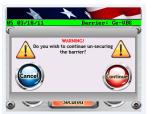

All actions require a confirmation from the user to complete the task.

A scrolling Status bar alerts the user to any system troubles