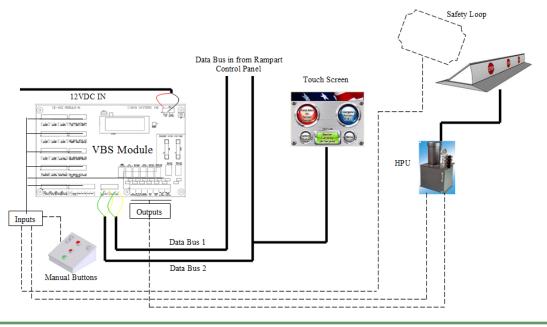

# CeLAN VBS Touch Screen(Plastic)

DS-Ce-TS-VBS Rev A

The CeLAN VBS Touch Screen provides a 5.7" Color LCD (liquid-crystal display) for operational control of the vehicle barrier when used in conjunction with a Rampart control panel. The touch screen allows full Rampart system programming including all VBS programming options. A scrolling status bar allows the user to view the system status during normal operation. User log-in protocols via a keypad/keyboard provide high level security measures. Touch screens communicate via the CeLAN data bus originated within the Rampart control panel. All communications are supervised and offer a programmable system option to revert to redundant manual buttons in case of a failure.