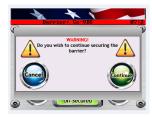

All actions require a confirmation from the user to complete the task.

A scrolling Status bar alerts the user to any system troubles