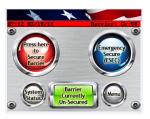

# CeLAN VBS Touch Screen(Plastic)

DS-Ce-TS-VBS Rev A

The CeLAN VBS Touch Screen provides a 5.7" Color LCD (liquid-crystal display) for operational control of the vehicle barrier when used in conjunction with a Rampart control panel. The touch screen allows full Rampart system programming including all VBS programming options. A scrolling status bar allows the user to view the system status during normal operation. User log-in protocols via a keypad/keyboard provide high level security measures. Touch screens communicate via the CeLAN data bus originated within the Rampart control panel. All communications are supervised and offer a programmable system option to revert to redundant manual buttons in case of a failure.

All actions require a confirmation from the user to complete the task.

A scrolling Status bar alerts the user to any system troubles