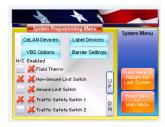

- Wall and mounting plate tamper
- Scrolling system status bar
- CINCH Stick Field Upgradeable software

**VBS Programming** 

VBS System Menu