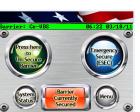

# CeLAN VBS Touch Screen(Plastic)

DS-Ce-TS-VBS Rev A

The CeLAN VBS Touch Screen provides a 5.7" Color LCD (liquid-crystal display) for operational control of the vehicle barrier when used in conjunction with a Rampart control panel. The touch screen allows full Rampart system programming including all VBS programming options. A scrolling status bar allows the user to view the system status during normal operation. User log-in protocols via a keypad/keyboard provide high level security measures. Touch screens communicate via the CeLAN data bus originated within the Rampart control panel. All communications are supervised and offer a programmable system option to revert to redundant manual buttons in case of a failure.

All actions require a confirmation from the user to complete the task.

A scrolling Status bar alerts the user to any system troubles