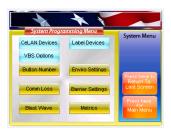

- Wall and mounting plate tamper
- Scrolling system status bar
- CINCH Stick Field Upgradeable software

**VBS Programming** 

VBS System Menu