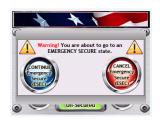

All actions require a confirmation from the user to complete the task.

A scrolling Status bar alerts the user to any system troubles