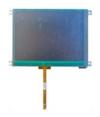

# CeLAN VBS Touch Screen(Plastic)

DS-Ce-TS-VBS Rev A

The CeLAN VBS Touch Screen provides a 5.7" Color LCD (liquid-crystal display) for operational control of the vehicle barrier when used in conjunction with a Rampart control panel. The touch screen allows full Rampart system programming including all VBS programming options. A scrolling status bar allows the user to view the system status during normal operation. User log-in protocols via a keypad/keyboard provide high level security measures. Touch screens communicate via the CeLAN data bus originated within the Rampart control panel. All communications are supervised and offer a programmable system option to revert to redundant manual buttons in case of a failure.

### CeLAN VBS Touch Screen - Plastic