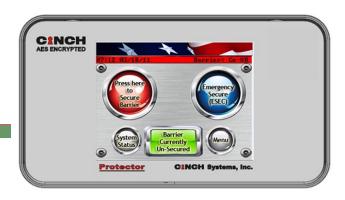

# CeLAN VBS Touch Screen(Plastic)

DS-Ce-TS-VBS Rev A

The CeLAN VBS Touch Screen provides a 5.7" Color LCD (liquid-crystal display) for operational control of the vehicle barrier when used in conjunction with a Rampart control panel. The touch screen allows full Rampart system programming including all VBS programming options. A scrolling status bar allows the user to view the system status during normal operation. User log-in protocols via a keypad/keyboard provide high level security measures. Touch screens communicate via the CeLAN data bus originated within the Rampart control panel. All communications are supervised and offer a programmable system option to revert to redundant manual buttons in case of a failure.

All actions require a confirmation from the user to complete the task.

A scrolling Status bar alerts the user to any system troubles

#### **Features**

- CeLAN AES encrypted technology for security, easy setup and enhanced performance
- 5.7" Color Touch Screen with protective display overlay and Lexan shield
- Simple, easy to use Graphical User Interface
- Optional agency or customer artwork
- System user passcodes for user tracking
- System menu driven programming